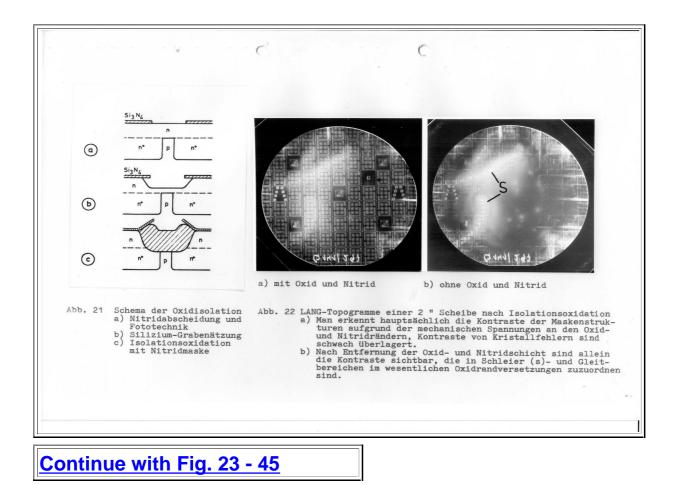

The figure captions are included so there is no need for further text. Here we have Fig. 1 - Fig. 21

10 000 x

/um 1

+ 400 2,um 5 000 x Abb. 17 Komplizierter Mehrfachstapelfehler im bordiffundierten Isolations-rahmen (TEM) Abb. 18 Kleine ca. 2 /um tiefe Stapelfehler mit Segelbootform (Pfeile) in basis-diffundierten Bereichen (TEM)