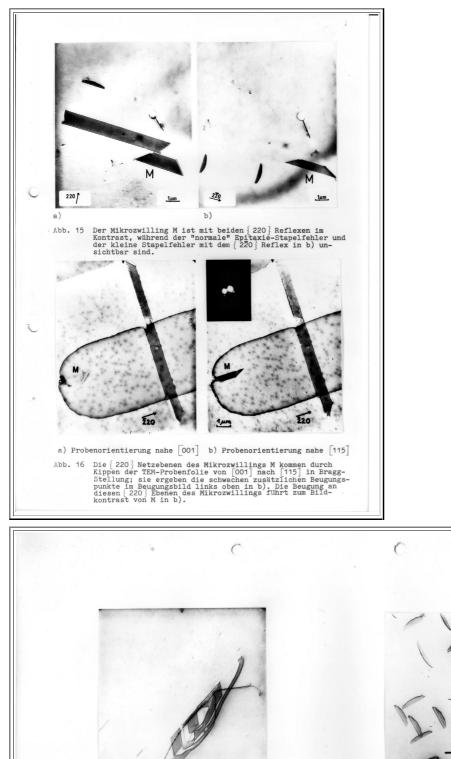

The figure captions are included so there is no need for further text. Here we have Fig. 1 - Fig. 21

10 000 x

/um 1

+ 400 2,um 5 000 x Abb. 17 Komplizierter Mehrfachstapelfehler im bordiffundierten Isolations-rahmen (TEM) Abb. 18 Kleine ca. 2 /um tiefe Stapelfehler mit Segelbootform (Pfeile) in basis-diffundierten Bereichen (TEM)