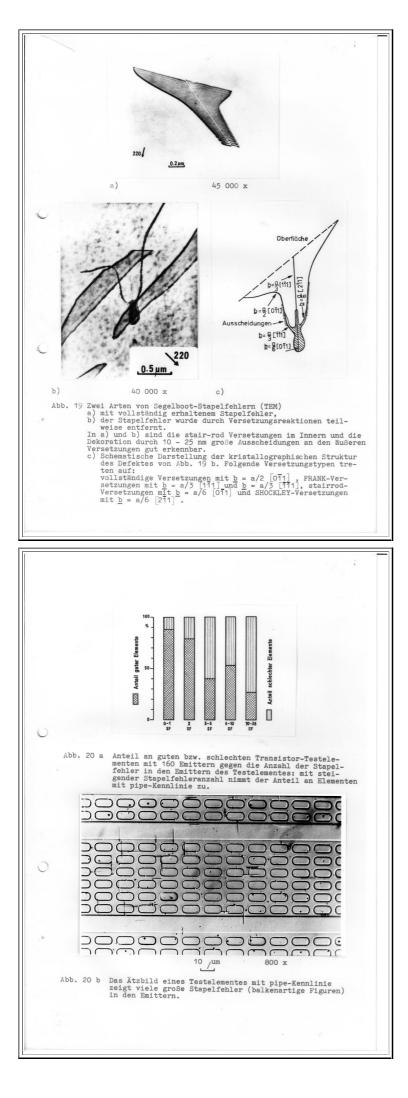

The figure captions are included so there is no need for further text. Here we have Fig. 1 - Fig. 21

10 000 x

/um 1

+ 400 2,um 5 000 x Abb. 17 Komplizierter Mehrfachstapelfehler im bordiffundierten Isolations-rahmen (TEM) Abb. 18 Kleine ca. 2 /um tiefe Stapelfehler mit Segelbootform (Pfeile) in basis-diffundierten Bereichen (TEM)