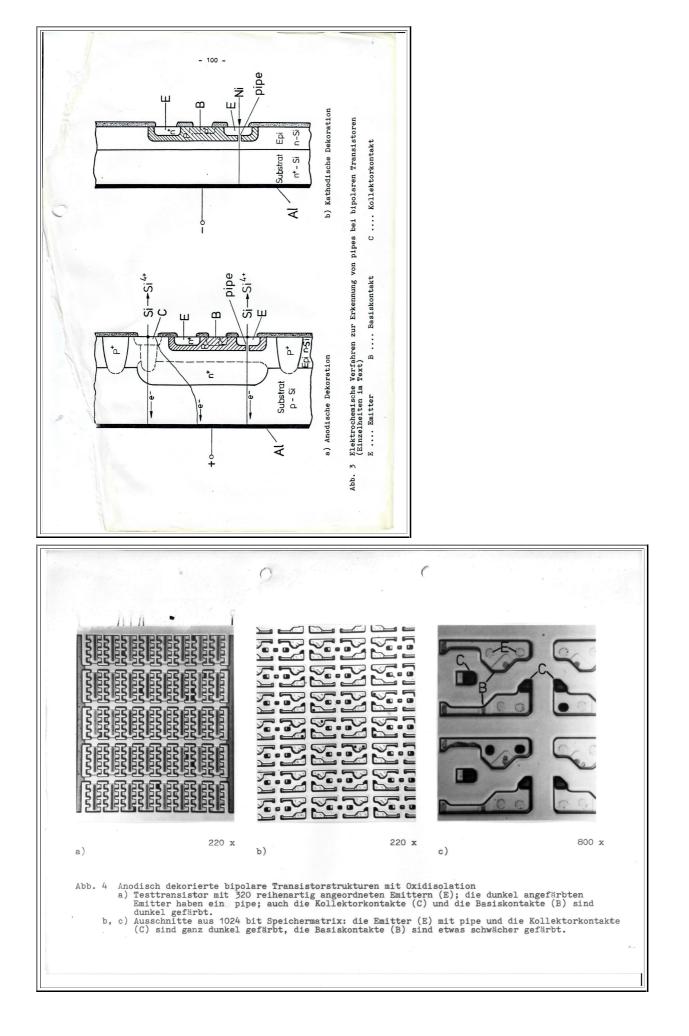

## Pictures to: Kristallfehler in hochintegrierten Schaltkreisen aus Silizium Part 1

(Crystal Lattice Defects in Highly Integrated Silicon Devices)

In what follows you see the second part of the "Abbildungen" (Pictures) as they occur in the report. The scans were made from my still existing copy and some of the pictures were somewhat processed by me to improve clarity.

The figure captions are included so there is no need for further text. Here we have Fig. 1 - Fig. 21













10 000 x

/um 1

+ 400 2,um 5 000 x Abb. 17 Komplizierter Mehrfachstapelfehler im bordiffundierten Isolations-rahmen (TEM) Abb. 18 Kleine ca. 2 /um tiefe Stapelfehler mit Segelbootform (Pfeile) in basis-diffundierten Bereichen (TEM)