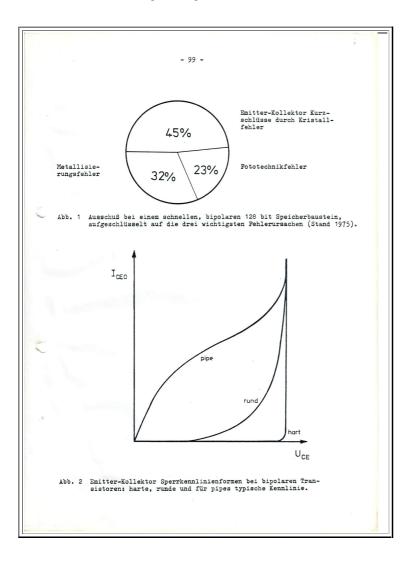

## Pictures to: Kristallfehler in hochintegrierten Schaltkreisen aus Silizium Part 1

(Crystal Lattice Defects in Highly Integrated Silicon Devices)

In what follows you see the second part of the "Abbildungen" (Pictures) as they occur in the report. The scans were made from my still existing copy and some of the pictures were somewhat processed by me to improve clarity.

The figure captions are included so there is no need for further text. Here we have Fig. 1 - Fig. 21













10 000 x

/um 1

+ 400 2,um 5 000 x Abb. 17 Komplizierter Mehrfachstapelfehler im bordiffundierten Isolations-rahmen (TEM) Abb. 18 Kleine ca. 2 /um tiefe Stapelfehler mit Segelbootform (Pfeile) in basis-diffundierten Bereichen (TEM)