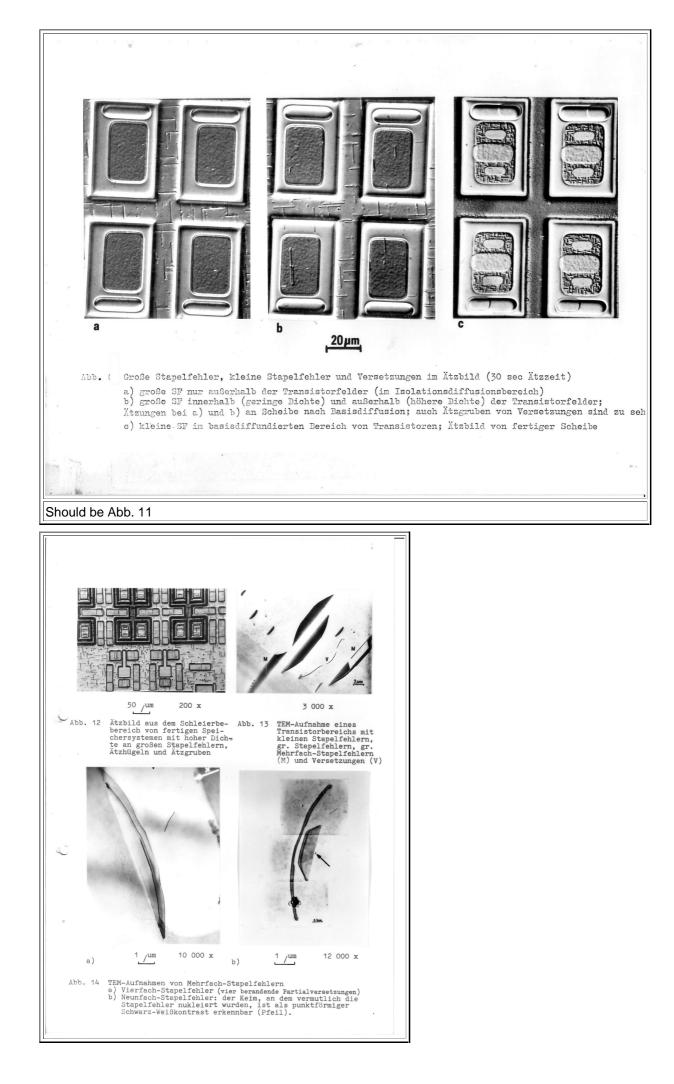

The figure captions are included so there is no need for further text. Here we have Fig. 1 - Fig. 21

10 000 x

/um 1

+ 400 2,um 5 000 x Abb. 17 Komplizierter Mehrfachstapelfehler im bordiffundierten Isolations-rahmen (TEM) Abb. 18 Kleine ca. 2 /um tiefe Stapelfehler mit Segelbootform (Pfeile) in basis-diffundierten Bereichen (TEM)