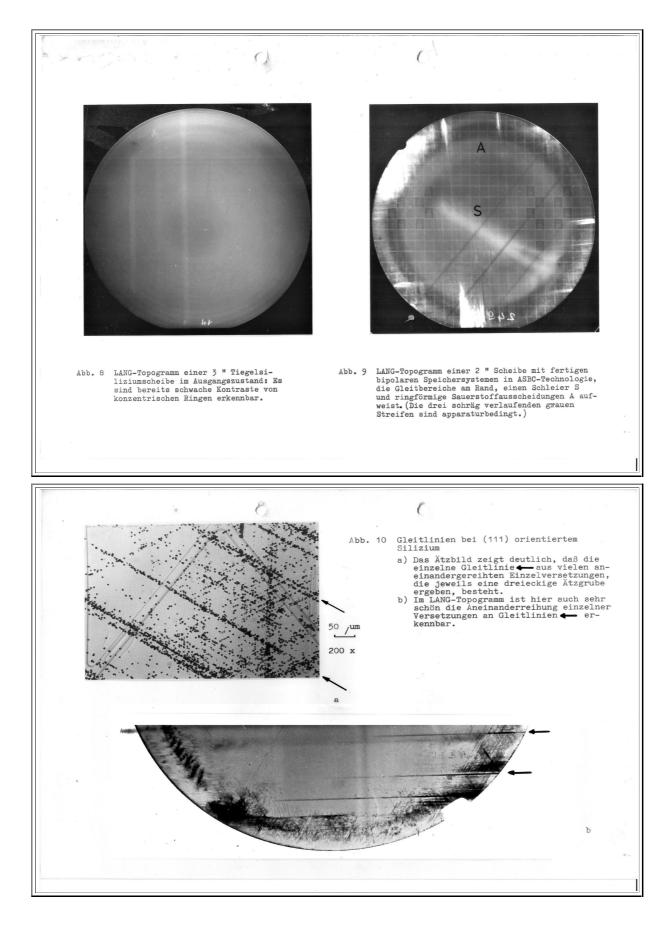

## Pictures to: Kristallfehler in hochintegrierten Schaltkreisen aus Silizium Part 1

(Crystal Lattice Defects in Highly Integrated Silicon Devices)

In what follows you see the second part of the "Abbildungen" (Pictures) as they occur in the report. The scans were made from my still existing copy and some of the pictures were somewhat processed by me to improve clarity.

The figure captions are included so there is no need for further text. Here we have Fig. 1 - Fig. 21













10 000 x

/um 1

+ 400 2,um 5 000 x Abb. 17 Komplizierter Mehrfachstapelfehler im bordiffundierten Isolations-rahmen (TEM) Abb. 18 Kleine ca. 2 /um tiefe Stapelfehler mit Segelbootform (Pfeile) in basis-diffundierten Bereichen (TEM)