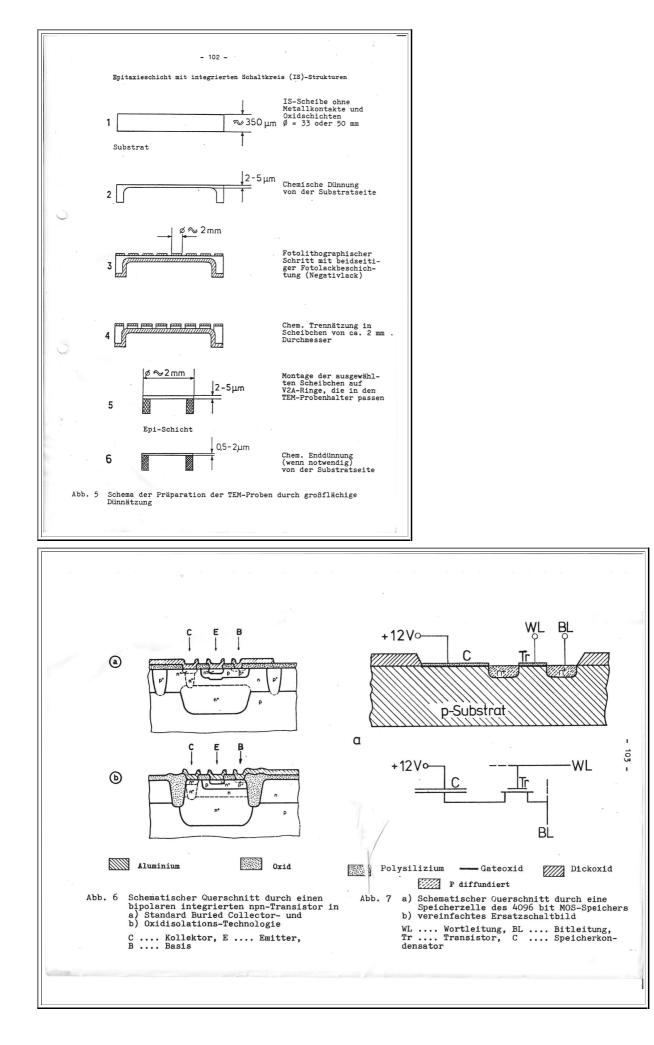

## Pictures to: Kristallfehler in hochintegrierten Schaltkreisen aus Silizium Part 1

(Crystal Lattice Defects in Highly Integrated Silicon Devices)

In what follows you see the second part of the "Abbildungen" (Pictures) as they occur in the report. The scans were made from my still existing copy and some of the pictures were somewhat processed by me to improve clarity.

The figure captions are included so there is no need for further text. Here we have Fig. 1 - Fig. 21













10 000 x

/um 1

+ 400 2,um 5 000 x Abb. 17 Komplizierter Mehrfachstapelfehler im bordiffundierten Isolations-rahmen (TEM) Abb. 18 Kleine ca. 2 /um tiefe Stapelfehler mit Segelbootform (Pfeile) in basis-diffundierten Bereichen (TEM)